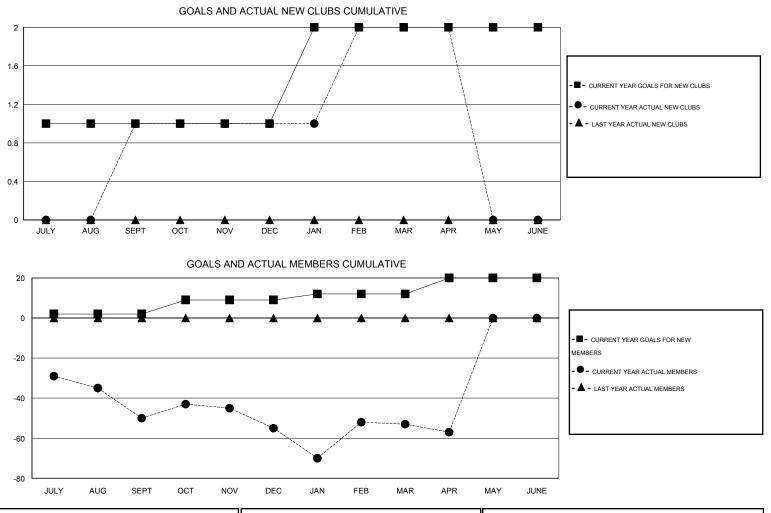

## GMT: CARL HARRELL

|               |                  | Clubs               |                            |                             | Members<br>RESULTS FOR 2013-2014 |                    |                                  |                              |                             |  |
|---------------|------------------|---------------------|----------------------------|-----------------------------|----------------------------------|--------------------|----------------------------------|------------------------------|-----------------------------|--|
|               | RESU             | LTS FOR 2013-2014   |                            |                             |                                  |                    |                                  |                              |                             |  |
| QUARTER       | NEW CLUB<br>GOAL | ACTUAL NEW<br>CLUBS | ACTUAL<br>DROPPED<br>CLUBS | ACTUAL NET<br>GAIN/<br>LOSS | QUARTER                          | NEW MEMBER<br>GOAL | ACTUAL TOTAL<br>MEMBERS<br>ADDED | ACTUAL<br>DROPPED<br>MEMBERS | ACTUAL NET<br>GAIN/<br>LOSS |  |
| JULY/AUG/SEPT | 1                | 1                   | 1                          | 0                           | JULY/AUG/SEPT                    | 2                  | 55                               | 105                          | -50                         |  |
| OCT/NOV/DEC   | 0                | 0                   | 0                          | 0                           | OCT/NOV/DEC                      | 7                  | 25                               | 30                           | -5                          |  |
| JAN/FEB/MAR   | 1                | 1                   | 0                          | 1                           | JAN/FEB/MAR                      | 3                  | 61                               | 59                           | 2                           |  |
| APR/MAY/JUNE  | 0                | 0                   | 0                          | 0                           | APR/MAY/JUNE                     | 8                  | 18                               | 22                           | -4                          |  |